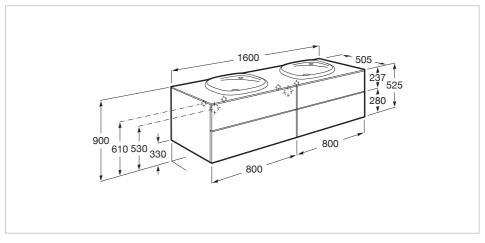

#### Dimensions

Length: 1600 mm. Width: 505 mm. Height: 525 mm.

#### **Technical drawings**