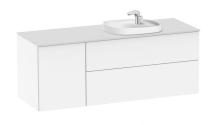

# Base unit for in countertop basin on the right

Basin position: Right

Basin type: Bowl / On countertop

Closing and opening system: Push to open Doors and drawers combination: 1 door and 2

drawers

Furniture configuration: Doors and drawers

combination

Installation type: Wall-hung Material: Chipboard

Modular

Tap position: On the basin

## Compatible with

3270B6..0 In countertop FINECERAMIC® basin