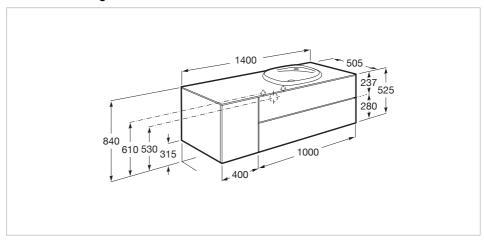

#### **Dimensions**

Length: 1400 mm. Width: 505 mm. Height: 525 mm.

### **Technical drawings**