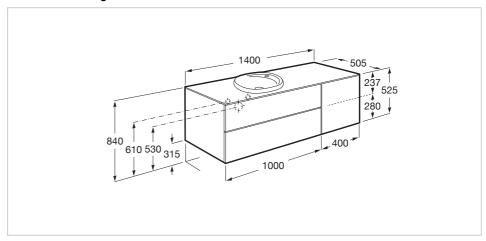

### **Dimensions**

Length: 1400 mm. Width: 505 mm. Height: 525 mm.

## **Technical drawings**