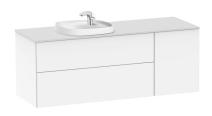

# Base unit for in countertop basin on the left

Basin position: Left

Basin type: Bowl / On countertop

Closing and opening system: Push to open Doors and drawers combination: 1 door and 2

drawers

Furniture configuration: Doors and drawers

combination

Installation type: Wall-hung Material: Chipboard

Modular

Tap position: On the basin