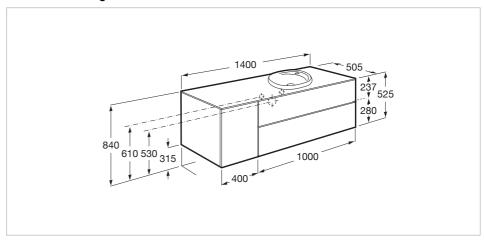

#### **Dimensions**

Length: 1400 mm. Width: 505 mm. Height: 525 mm.

### **Technical drawings**