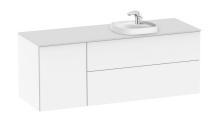

# Base unit for in countertop basin on the right

Basin position: Right

Basin type: Bowl / On countertop

Closing and opening system: Push to open Doors and drawers combination: 1 door and 2

drawers

Furniture configuration: Doors and drawers

combination

Installation type: Wall-hung Material: Chipboard

Modular

Tap position: On the basin

## Compatible with

3270B7..0 In countertop FINECERAMIC® basin