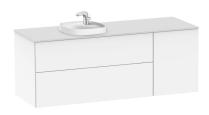

# Base unit for in countertop basin on the left

Basin position: Left

Basin type: Bowl / On countertop

Closing and opening system: Push to open Doors and drawers combination: 1 door and 2

drawers

Furniture configuration: Doors and drawers

combination

Installation type: Wall-hung Material: Chipboard

Modular

Tap position: On the basin

#### Colours and finishes

How to obtain the reference number

Replace the ".." with the desired finish code from the list below

402 City oak

806 Gloss White

## Compatible with

3270B7..0 In countertop FINECERAMIC® basin