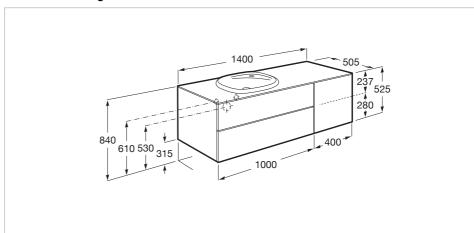

### **Dimensions**

Length: 1400 mm. Width: 505 mm. Height: 525 mm.

### **Technical drawings**