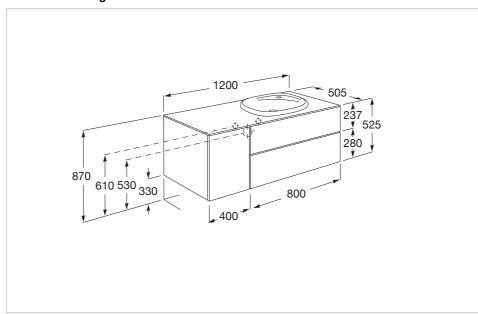

#### **Dimensions**

Length: 1200 mm. Width: 505 mm. Height: 525 mm.

### **Technical drawings**