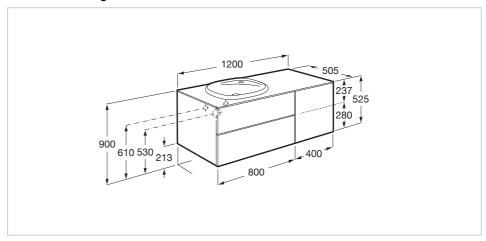

#### **Dimensions**

Length: 1200 mm. Width: 505 mm. Height: 525 mm.

### **Technical drawings**