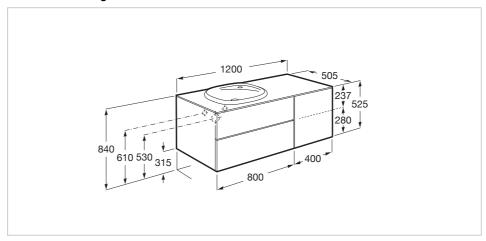

### **Dimensions**

Length: 1200 mm. Width: 505 mm. Height: 525 mm.

### **Technical drawings**