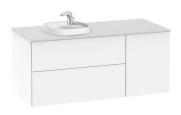

# Base unit for in countertop basin on the left

Basin position: Left

Basin type: Bowl / On countertop

Closing and opening system: Push to open Doors and drawers combination: 1 door and 2

drawers

Furniture configuration: Doors and drawers

combination

Installation type: Wall-hung Material: Chipboard

Modular

Tap position: On the basin