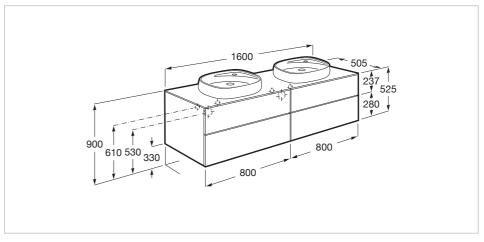

#### Dimensions

Length: 1600 mm. Width: 505 mm. Height: 525 mm.

# **Technical drawings**