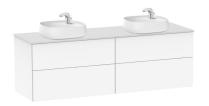

# Base unit for two over countertop basins

Basin position: Left, Right Basin type: Bowl / On countertop Closing and opening system: Push to open Doors and drawers combination: 4 drawers Furniture configuration: Drawers Installation type: Wall-hung Material: Chipboard Modular Tap position: On the basin

## Compatible with

3270B8..0 Over countertop FINECERAMIC® basin