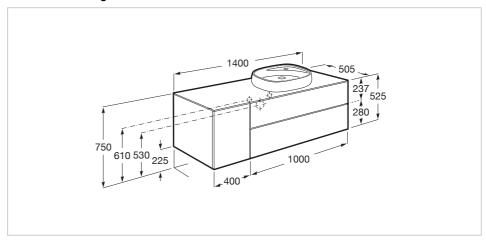

### **Dimensions**

Length: 1400 mm. Width: 505 mm. Height: 525 mm.

## **Technical drawings**