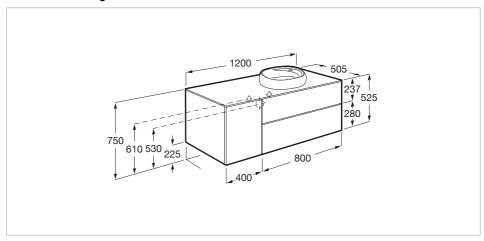

#### **Dimensions**

Length: 1200 mm. Width: 505 mm. Height: 525 mm.

### **Technical drawings**