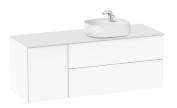

# Base unit for over countertop basin on the right

Basin position: Right

Basin type: Bowl / On countertop

Closing and opening system: Push to open Doors and drawers combination: 1 door and 2

drawers

Furniture configuration: Doors and drawers

combination

Installation type: Wall-hung Material: Chipboard

Modular

Tap position: On the basin