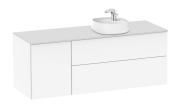

# Base unit for over countertop basin on the right

Basin position: Right

Basin type: Bowl / On countertop

Closing and opening system: Push to open Doors and drawers combination: 1 door and 2

drawers

Furniture configuration: Doors and drawers

combination

Installation type: Wall-hung Material: Chipboard

Modular

Tap position: On the basin

## Compatible with

3270B9..0 Over countertop FINECERAMIC® basin