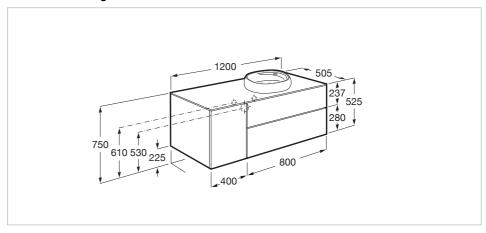

#### **Dimensions**

Length: 1200 mm. Width: 505 mm. Height: 525 mm.

### **Technical drawings**