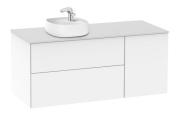

## Base unit for over countertop basin on the left

### **Technical drawings**

Basin position: Left

drawers

Modular

combination

Basin type: Bowl / On countertop

Installation type: Wall-hung

Tap position: On the basin