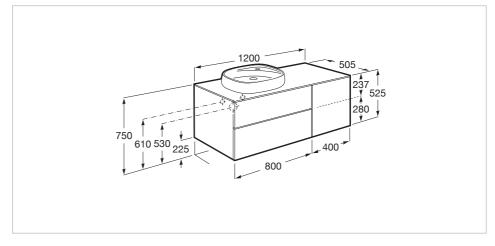

#### Dimensions

Length: 1200 mm. Width: 505 mm. Height: 525 mm.

### **Technical drawings**

Basin position: Left

drawers

Modular

combination

Basin type: Bowl / On countertop

Installation type: Wall-hung

Tap position: On the basin