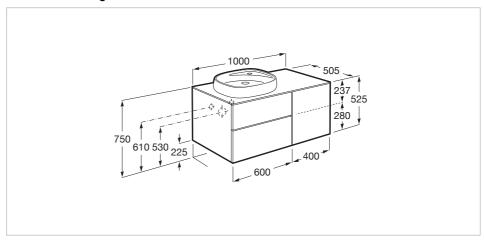

### **Dimensions**

Length: 1000 mm. Width: 505 mm. Height: 525 mm.

### **Technical drawings**