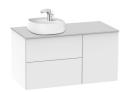

# Base unit for over countertop basin on the left

Basin position: Left

Basin type: Bowl / On countertop

Closing and opening system: Push to open Doors and drawers combination: 1 door and 2

drawers

Furniture configuration: Doors and drawers

combination

Installation type: Wall-hung Material: Chipboard

Modular

Tap position: On the basin

### **Dimensions**

Length: 1000 mm. Width: 505 mm. Height: 525 mm.