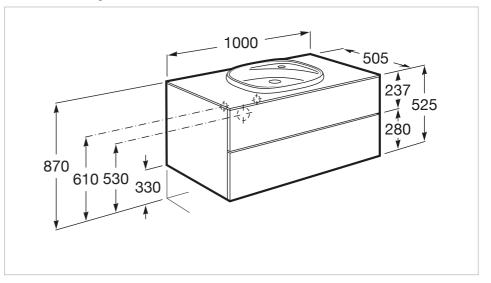

### **Technical drawings**

#### Dimensions

Length: 1000 mm. Width: 505 mm. Height: 525 mm.