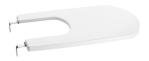

Aire Ref. 806B90..U

## Bidet lid

Shap Suita

Hinge material: Stainless steel
Shape: Round
Suitable for: Bidet

## Colours and finishes

How to obtain the reference number

Replace the ".." with the desired finish code from the list below

00 White

## Compatible with

3570F4..0 Vitreous china bidet 3570F7..0 Back to wall vitreous china bidet 3570F5..0 Vitreous china wall-hung bidet

Strong lines create a sense of welcome in the Aire Collection. The simple, striking design is beautifully functional, infusing a sense of warmth in the bathroom. Its practical appealing nature makes Aire a favourite for a relaxed, comfortable space.