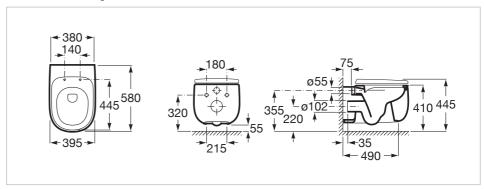

Beyond Ref. 806B82..B



The interplay of volumes defines one of Roca's most exclusive vitreous china collections, for those who wish to take a step further in the search for innovation and design.

## Soft-closing SUPRALIT® bidet lid

Antibacterial material

EasyFix®

ForeverNew®

Hinge material: Stainless steel

Quick release Suitable for: Bidet





## Colours and finishes

How to obtain the reference number

Replace the ".." with the desired finish code from the list below



00 White

## Compatible with

3570B7..0 Back to wall vitreous china bidet 3570B8..0 Back to wall vitreous china bidet

3570B5..0 Vitreous china wall-hung bidet

3570B6..0 Vitreous china wall-hung bidet

## **Technical drawings**