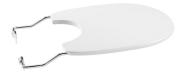

### SUPRALIT® bidet lid

Shape: Round Suitable for: Bidet

#### Dimensions

Length: 370 mm. Width: 472 mm. Height: 28 mm.