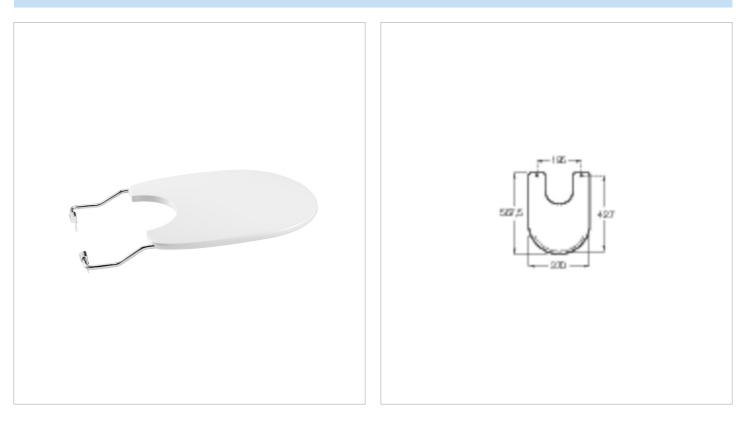

### SUPRALIT® bidet lid

Shape: Round Suitable for: Bidet

#### Dimensions

Length: 370 mm. Width: 472 mm. Height: 28 mm.