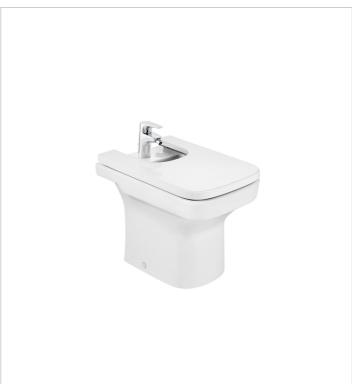

## Compatible with

357784...0 Vitreous china bidet 357785...0 Vitreous china wall-hung bidet 357788...0 Vitreous china wall-hung bidet

**Dama-N** Ref. 806782..4