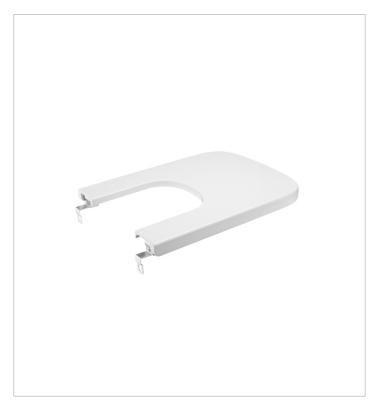

Dama-N Ref. 806782..4

## Soft-closing lacquered cover for bidet

Hinge material: Chrome-plated brass Shape: Square Suitable for: Bidet

Design, functionality and breadth of range. The collection, with its neutral, pure lines, offers a wide variety of sizes. The combination of this series' products will give you astonishing results in all kinds of bathroom spaces.