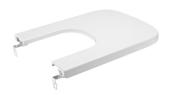

Dama-N Ref. 806782..4

## Soft-closing lacquered cover for bidet

Hinge material: Chrome-plated brass Shape: Square Suitable for: Bidet

Design, functionality and breadth of range. The collection, with its neutral, pure lines, offers a wide variety of sizes. The combination of this series' products will give you astonishing results in all kinds of bathroom spaces.