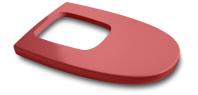

## **Bidet lid**

Shape: Round Suitable for: Bidet

#### Colours and finishes

How to obtain the reference number

Replace the ".." with the desired finish code from the list below

004 Ice White

F3T Passion Red