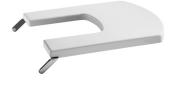

### Compact lacquered bidet lid

Compact seat / cover Shape: Square Suitable for: Bidet

#### Compatible with

357624..0 Compact vitreous china bidet 357625..0 Compact vitreous china wall-hung bidet

A design ideal for complex and virtually impossible spaces that adapts perfectly and faces up to the challenges posed by modern-day interiors to achieve a maximum adaptability whose only contribution is positive, without compromising on design.