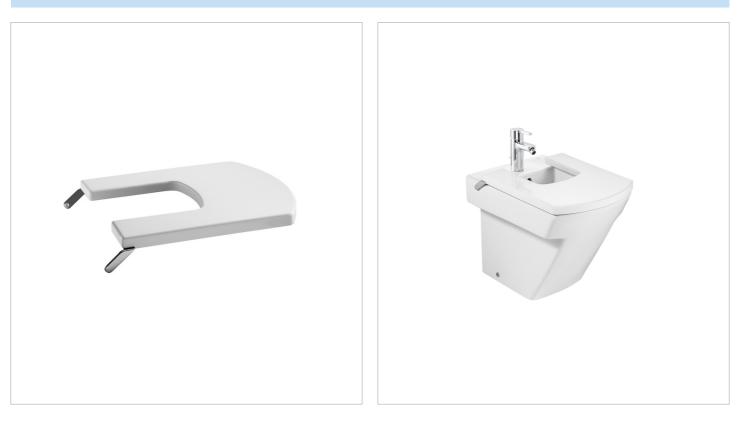

### Compact lacquered bidet lid

Compact seat / cover Shape: Square Suitable for: Bidet

#### Compatible with

357624..0 Compact vitreous china bidet 357625..0 Compact vitreous china wall-hung bidet

A design ideal for complex and virtually impossible spaces that adapts perfectly and faces up to the challenges posed by modern-day interiors to achieve a maximum adaptability whose only contribution is positive, without compromising on design.