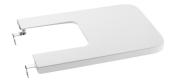

## SQUARE - Soft-closing SUPRALIT® bidet lid

Antibacterial material

EasyFix®

Hinge material: Chrome-plated brass

Quick release Shape: Square Suitable for: Bidet

## Compatible with

357537..0 SQUARE - Back to wall vitreous china bidet

357535..0 SQUARE - Vitreous china wall-hung bidet