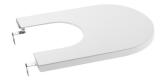

## ROUND - Soft-closing SUPRALIT® bidet lid

Antibacterial material

EasyFix®

Hinge material: Chrome-plated brass

Quick release Shape: Round Suitable for: Bidet

## Colours and finishes

How to obtain the reference number

Replace the ".." with the desired finish code from the list below

00 White

## Compatible with

357527..0 ROUND - Back to wall vitreous china bidet

357525..0 ROUND - Vitreous china wall-hung bidet