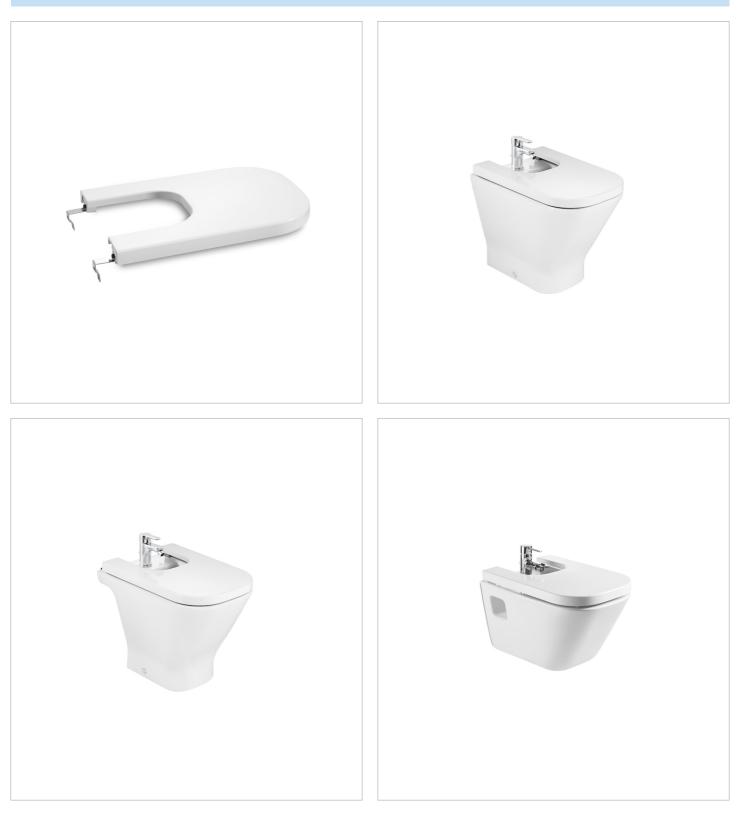

### Ref. 806472..4

Soft-closing bidet lid

Shape: Square Suitable for: Bidet

#### Compatible with

357477..0 Compact vitreous china bidet 357474..0 Vitreous china bidet 357475..0 Vitreous china wall-hung bidet

Designed by Antonio Bullo, this collection delivers both a compact and functional style. Its wide range enables one to optimise any bathroom space. Its modern and stylish lines make of it an intelligent choice.