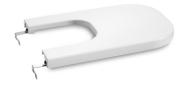

## The Gap

### Ref. 806472..4



Soft-closing bidet lid

Shape: Square Suitable for: Bidet



#### Colours and finishes

How to obtain the reference number Replace the ".." with the desired finish code from the list below



#### Compatible with

357477..0 Compact vitreous china bidet 357474..0 Vitreous china bidet 357475..0 Vitreous china wall-hung bidet

Designed by Antonio Bullo, this collection delivers both a compact and functional style. Its wide range enables one to optimise any bathroom space. Its modern and stylish lines make of it an intelligent choice.



Designed by Antonio Bullo

He has won four gold medals at the Faenza International Ceramic Competition and two Design Plus awards at ISH Frankfurt. For Bullo, the product must be an extension of the company's soul and consistent with the markets in which it