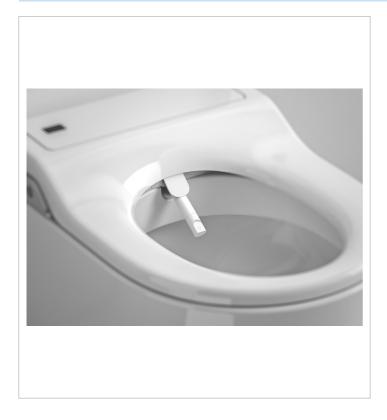

### Back-to-wall Cleaning function

Control panel: Fixed, Remote control

Elbow included Fixing kit: Included

Flushing system: Washdown Installation type: Floor-standing

LED lights operating modes: Night mode, OFF,

Standard, Standard with night light

Nozzle positions: 5 Number of nozzles: 1 Outlet type: Dual Protection class (IPX4)

Remote control low battery warning

Remote control radio frequency (GHz): 2.4

Remote control wall suppport included

Removable nozzle

Removable seat and cover

Rim type: Closed

Smart Toilet type: In-Wash ®

User detection Water cleaning

Water pressure (Mpa): 0.05 - 0.9