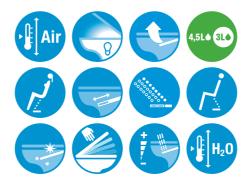

# In-Wash® - Back to wall vitreous china close-coupled smart toilet with dual outlet. Needs power supply.

Air dryer temperature levels: 40°, 50°, 60°, OFF

### Back-to-wall Cleaning function

Control panel: Fixed, Remote control

Elbow included Fixing kit: Included

Flushing system: Washdown Installation type: Floor-standing

LED lights operating modes: Night mode, OFF,

Standard, Standard with night light

Nozzle positions: 5 Number of nozzles: 1 Outlet type: Dual Protection class (IPX4)

Remote control low battery warning

Remote control radio frequency (GHz): 2.4

Remote control wall suppport included

Removable nozzle

Removable seat and cover

Rim type: Closed

Smart Toilet type: In-Wash ®

User detection Water cleaning

Water pressure (Mpa): 0.05 - 0.9