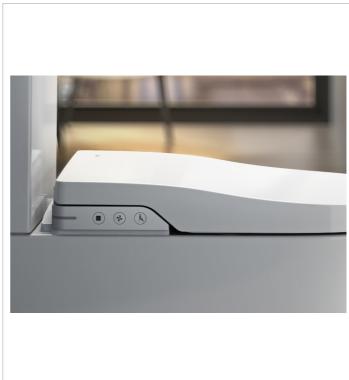

### Back-to-wall Cleaning function

Control panel: Fixed, Remote control

Elbow included Fixing kit: Included

Flushing system: Washdown Installation type: Floor-standing

LED lights operating modes: Night mode, OFF,

Standard, Standard with night light

Nozzle positions: 5 Number of nozzles: 1 Outlet type: Dual Protection class (IPX4)

Remote control low battery warning

Remote control radio frequency (GHz): 2.4

Remote control wall suppport included

Removable nozzle

Removable seat and cover

Rim type: Closed

Smart Toilet type: In-Wash ®

User detection Water cleaning

Water pressure (Mpa): 0.05 - 0.9