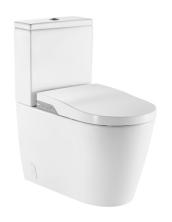

# In-Wash® - Back to wall vitreous china close-coupled smart toilet with dual outlet. Needs power supply.

Air dryer temperature levels: 40°, 50°, 60°, OFF

### Back-to-wall Cleaning function

Control panel: Fixed, Remote control

Elbow included Fixing kit: Included

Flushing system: Washdown Installation type: Floor-standing

LED lights operating modes: Night mode, OFF,

Standard, Standard with night light

Nozzle positions: 5 Number of nozzles: 1 Outlet type: Dual Protection class (IPX4)

Remote control low battery warning

Remote control radio frequency (GHz): 2.4

Remote control wall suppport included

Removable nozzle

Removable seat and cover

Rim type: Closed

Smart Toilet type: In-Wash ®

User detection Water cleaning

Water pressure (Mpa): 0.05 - 0.9