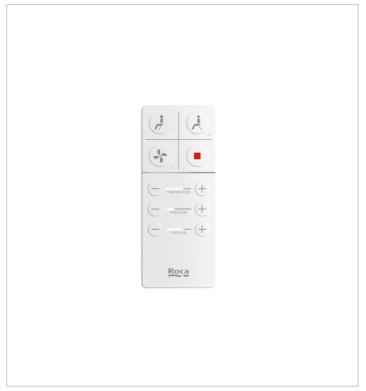

### Back-to-wall Cleaning function

Control panel: Fixed, Remote control

Elbow included Fixing kit: Included

Flushing system: Washdown Installation type: Floor-standing

LED lights operating modes: Night mode, OFF,

Standard, Standard with night light

Nozzle positions: 5 Number of nozzles: 1 Outlet type: Dual Protection class (IPX4)

Remote control low battery warning

Remote control radio frequency (GHz): 2.4

Remote control wall suppport included