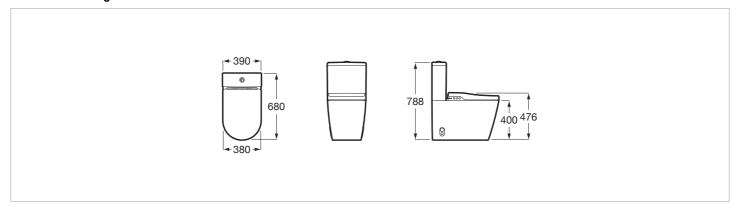

#### **Dimensions**

Length: 390 mm. Width: 680 mm. Height: 788 mm.

## **Technical drawings**