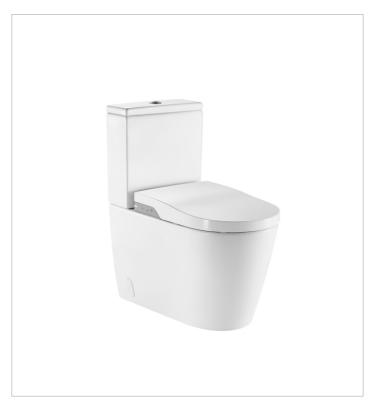

# In-Wash® - Back to wall vitreous china close-coupled smart toilet with dual outlet. Needs power supply.

Air dryer temperature levels: 40°, 50°, 60°, OFF

### Back-to-wall Cleaning function

Control panel: Fixed, Remote control

Elbow included Fixing kit: Included

Flushing system: Washdown Installation type: Floor-standing

LED lights operating modes: Night mode, OFF,

Standard, Standard with night light

Nozzle positions: 5 Number of nozzles: 1 Outlet type: Dual Protection class (IPX4)

Remote control low battery warning

Remote control radio frequency (GHz): 2.4

Remote control wall suppport included

Removable nozzle

Removable seat and cover

Rim type: Closed

Smart Toilet type: In-Wash ®

User detection Water cleaning

Water pressure (Mpa): 0.05 - 0.9

#### **Dimensions**

Length: 390 mm. Width: 680 mm. Height: 788 mm.