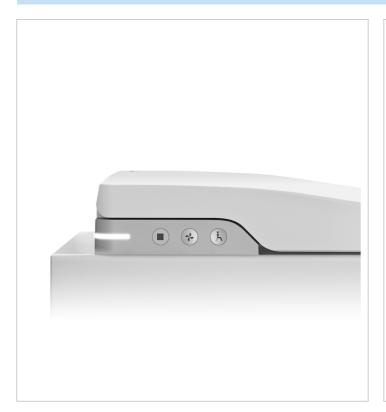

## In-Wash® - Vitreous china Rimless wall-hung smart toilet with horizontal outlet. Needs power supply.

Air dryer temperature levels: 40°, 50°, 60°, OFF

Cleaning function

Control panel: Fixed, Remote control

Fixing kit: Included

Flushing system: Washdown Installation type: Wall-hung

LED lights operating modes: Night mode, OFF,

Standard, Standard with night light

Nozzle positions: 5 Number of nozzles: 1 Outlet type: Horizontal Protection class (IPX4)