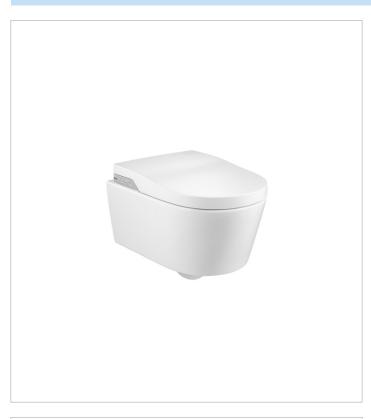

## In-Wash® - Vitreous china Rimless wall-hung smart toilet with horizontal outlet. Needs power supply.

Air dryer temperature levels: 40°, 50°, 60°, OFF

Cleaning function

Control panel: Fixed, Remote control

Fixing kit: Included

Flushing system: Washdown Installation type: Wall-hung

LED lights operating modes: Night mode, OFF,

Standard, Standard with night light

Nozzle positions: 5 Number of nozzles: 1 Outlet type: Horizontal Protection class (IPX4)

Remote control low battery warning

Remote control radio frequency (GHz): 2.4

Remote control wall suppport included

Removable nozzle

Removable seat and cover

Rim type: Rimless

Smart Toilet type: In-Wash ®

User detection Water cleaning