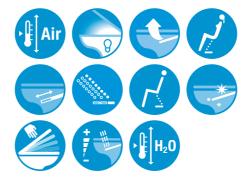

## In-Wash® - Vitreous china Rimless wall-hung smart toilet with horizontal outlet. Needs power supply.

Air dryer temperature levels: 40°, 50°, 60°, OFF

Cleaning function

Control panel: Fixed, Remote control

Fixing kit: Included

Flushing system: Washdown Installation type: Wall-hung

LED lights operating modes: Night mode, OFF,

Standard, Standard with night light

Nozzle positions: 5 Number of nozzles: 1 Outlet type: Horizontal Protection class (IPX4)

Remote control low battery warning

Remote control radio frequency (GHz): 2.4

Remote control wall suppport included

Removable nozzle

Removable seat and cover

Rim type: Rimless

Smart Toilet type: In-Wash ®

User detection Water cleaning