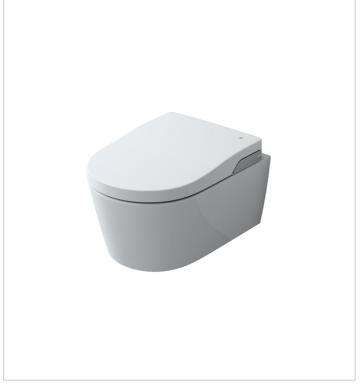

## In-Wash® - Vitreous china Rimless wall-hung smart toilet with horizontal outlet. Needs power supply.

Air dryer temperature levels: 40°, 50°, 60°, OFF

Cleaning function

Control panel: Fixed, Remote control

Fixing kit: Included

Flushing system: Washdown Installation type: Wall-hung

LED lights operating modes: Night mode, OFF,

Standard, Standard with night light

Nozzle positions: 5 Number of nozzles: 1 Outlet type: Horizontal Protection class (IPX4)

Remote control low battery warning

Remote control radio frequency (GHz): 2.4

Remote control wall suppport included

Removable nozzle

Removable seat and cover

Rim type: Rimless

Smart Toilet type: In-Wash ®

User detection Water cleaning