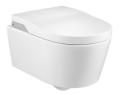

## In-Wash® - Vitreous china Rimless wall-hung smart toilet with horizontal outlet. Needs power supply.

Air dryer temperature levels: 40°, 50°, 60°, OFF

Cleaning function

Control panel: Fixed, Remote control

Fixing kit: Included

Flushing system: Washdown Installation type: Wall-hung

LED lights operating modes: Night mode, OFF,

Standard, Standard with night light

Nozzle positions: 5 Number of nozzles: 1 Outlet type: Horizontal Protection class (IPX4)

Remote control low battery warning

Remote control radio frequency (GHz): 2.4

Remote control wall suppport included

Removable nozzle

Removable seat and cover

Rim type: Rimless

Smart Toilet type: In-Wash ®

User detection Water cleaning