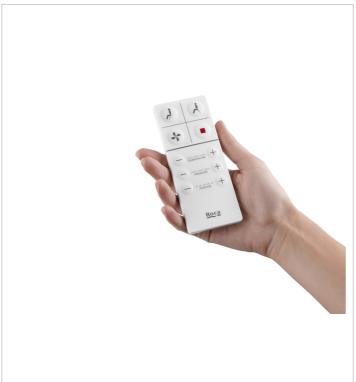

## In-Wash® - Vitreous china Rimless wall-hung smart toilet with horizontal outlet. Needs power supply.

Air dryer temperature levels: 40°, 50°, 60°, OFF

Cleaning function

Control panel: Fixed, Remote control

Remote control low battery warning

Remote control radio frequency (GHz): 2.4

Remote control wall suppport included

Removable nozzle

Removable seat and cover

Rim type: Rimless

Smart Toilet type: In-Wash ®

User detection Water cleaning