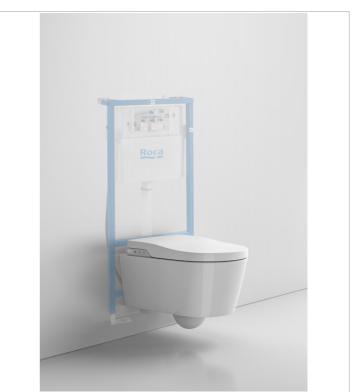

## In-Wash® - Vitreous china Rimless wall-hung smart toilet with horizontal outlet. Needs power supply.

Air dryer temperature levels: 40°, 50°, 60°, OFF

Cleaning function

Control panel: Fixed, Remote control

## Compatible with

890090800 DUPLO SMART WC - Concealed structure for Smart Toilets with dual flush cistern