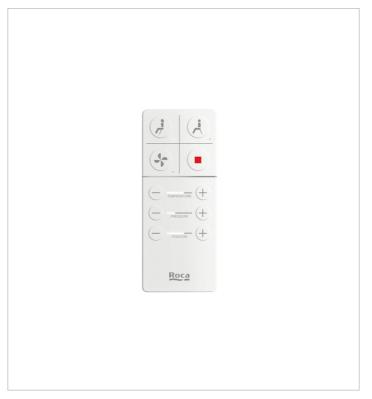

## In-Wash® - Vitreous china Rimless wall-hung smart toilet with horizontal outlet. Needs power supply.

Air dryer temperature levels: 40°, 50°, 60°, OFF

Cleaning function

Control panel: Fixed, Remote control

Remote control low battery warning

Remote control radio frequency (GHz): 2.4

Remote control wall suppport included

Removable nozzle

Removable seat and cover

Rim type: Rimless

Smart Toilet type: In-Wash ®

User detection Water cleaning