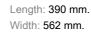

Water pressure (Mpa): 0.05 - 0.9

**Dimensions** 

Height: 476 mm.

Colours and finishes

from the list below

How to obtain the reference number

00 White

Replace the ".." with the desired finish code