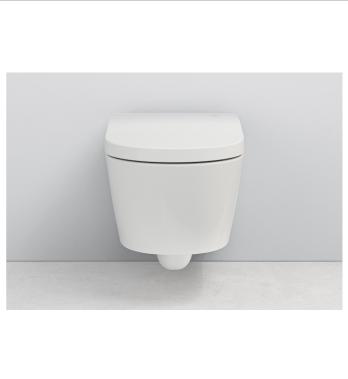

## In-Wash® - Vitreous china Rimless wall-hung smart toilet with horizontal outlet. Needs power supply.

Air dryer temperature levels: 40°, 50°, 60°, OFF

Cleaning function

Control panel: Fixed, Remote control

Fixing kit: Included

Flushing system: Washdown Installation type: Wall-hung

LED lights operating modes: Night mode, OFF,

Standard, Standard with night light

Nozzle positions: 5 Number of nozzles: 1 Outlet type: Horizontal Protection class (IPX4)

Remote control low battery warning

Remote control radio frequency (GHz): 2.4

Remote control wall suppport included

Removable nozzle

Removable seat and cover

Rim type: Rimless

Smart Toilet type: In-Wash ®

User detection Water cleaning