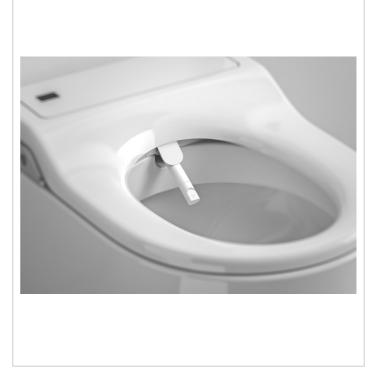

Fixing kit: Included

Flushing system: Washdown Installation type: Wall-hung

LED lights operating modes: Night mode, OFF,

Standard, Standard with night light

Nozzle positions: 5 Number of nozzles: 1 Outlet type: Horizontal Protection class (IPX4)

Remote control low battery warning

Remote control radio frequency (GHz): 2.4

Remote control wall suppport included

Removable nozzle

Removable seat and cover

Rim type: Rimless

Smart Toilet type: In-Wash ®

User detection Water cleaning