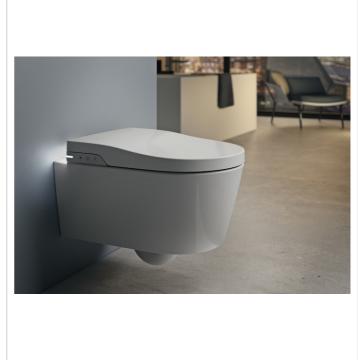

## In-Wash® - Vitreous china Rimless wall-hung smart toilet with horizontal outlet. Needs power supply.

Air dryer temperature levels: 40°, 50°, 60°, OFF

Cleaning function

Control panel: Fixed, Remote control

Fixing kit: Included

Flushing system: Washdown Installation type: Wall-hung

LED lights operating modes: Night mode, OFF,

Standard, Standard with night light

Nozzle positions: 5 Number of nozzles: 1 Outlet type: Horizontal Protection class (IPX4)

Remote control low battery warning

Remote control radio frequency (GHz): 2.4

Remote control wall suppport included

Removable nozzle

Removable seat and cover

Rim type: Rimless

Smart Toilet type: In-Wash ®

User detection Water cleaning