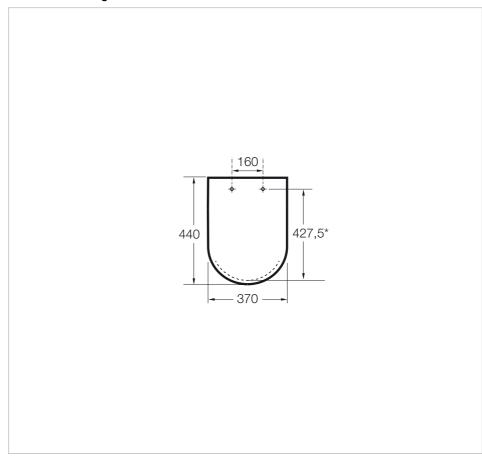

Carmen Ref. 801B52..B

## Soft-closing SUPRALIT® seat and cover for toilet







Carmen is a tribute to one of Roca's most iconic basins of the 1940s, which comes back with a clear vintage character to become a vitreous china and furniture collection with the latest innovations in the design of bathroom spaces.

Colours and finishes

How to obtain the reference number

Replace the ".." with the desired finish code from the list below



00 White



38 Dark grey

## Compatible with

3420A7..0 Vitreous china close-coupled Rimless WC with dual outlet 3440A9..0 Single floorstanding Rimless WC with dual outlet

## **Technical drawings**