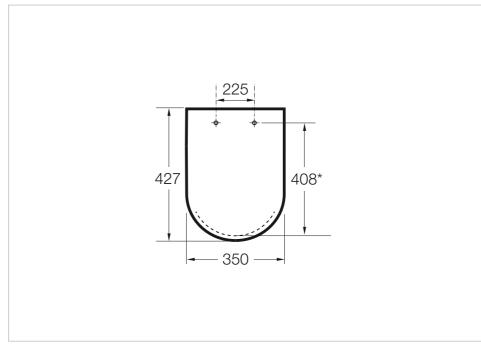

finish code from the list below



00 White

#### Compatible with

342737..0 Compact back to wall vitreous china Rimless close-coupled WC with dual outlet (no cutout for isolation valve)

342737...H Compact back to wall vitreous china Rimless close-coupled WC with dual outlet

delivers both a compact and functional style. Its wide range enables one to optimise any bathroom space. Its modern and stylish lines make of it an intelligent choice.

Designed by Antonio Bullo, this collection



Designed by **Antonio Bullo** 

He has won four gold medals at the Faenza International Ceramic Competition and two Design Plus awards at ISH Frankfurt. For Bullo, the product must be an extension of the company's soul and consistent with the markets in which it is competing.

### **Technical drawings**







**The Gap** Ref. 801732..4