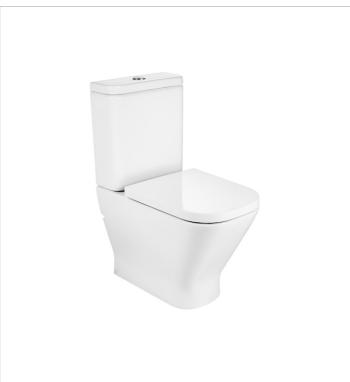

## Soft-closing compact seat and cover for toilet

Compact seat / cover Shape: Square Suitable for: WC

#### Compatible with

342737..0 Compact back to wall vitreous china Rimless close-coupled WC with dual outlet (no cutout for isolation valve)

342737...H Compact back to wall vitreous china Rimless close-coupled WC with dual outlet