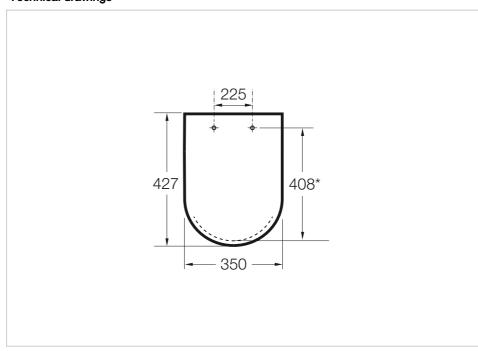

d finish code from the list below



00 White

#### Compatible with

342737..0 Compact back to wall vitreous china Rimless close-coupled WC with dual outlet (no cutout for isolation valve)

342737...H Compact back to wall vitreous china Rimless close-coupled WC with dual outlet

Designed by Antonio Bullo, this collection delivers both a compact and functional style. Its wide range enables one to optimise any bathroom space. Its modern and stylish lines make of it an intelligent choice.



Designed by **Antonio Bullo** 

He has won four gold medals at the Faenza International Ceramic Competition and two Design Plus awards at ISH Frankfurt. For Bullo, the product must be an extension of the company's soul and consistent with the markets in which it is competing.

### **Technical drawings**







**The Gap** Ref. 801730..4