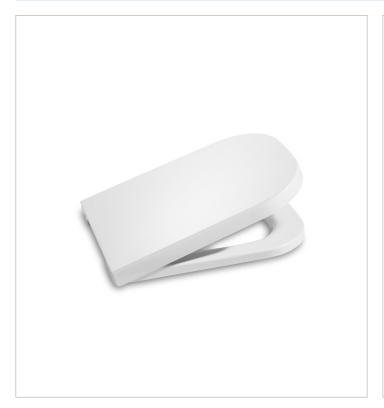

## Compact seat and cover for toilet

Compact seat / cover Shape: Square Suitable for: WC