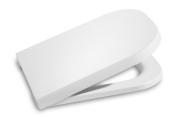

## Compact seat and cover for toilet

Compact seat / cover Shape: Square Suitable for: WC