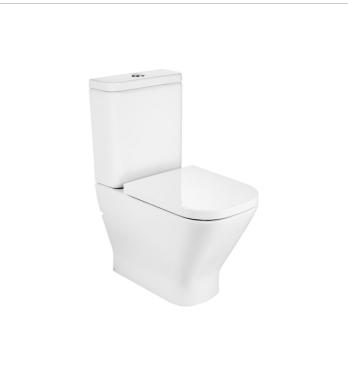

## Compact seat and cover for toilet

Compact seat / cover Shape: Square Suitable for: WC

#### Compatible with

342737..0 Compact back to wall vitreous china Rimless close-coupled WC with dual outlet (no cutout for isolation valve)

342737...H Compact back to wall vitreous china Rimless close-coupled WC with dual outlet