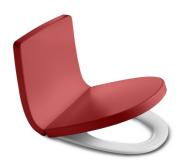

Khroma Ref. 80165A...

Colour and texture at the service of the senses. Conceived by the Austrian designer Erwin Leo Himmel, this collection has opted for intense colours to imbue the bathroom space with happiness and a free-and-easy air. What is more, its harmonious forms and textured finishes appeal to the most demanding sense of touch. Vincent Gregoire, creative manager of the renowned agency Nelly, has chosen a range of colour schemes to make this series a genuine gift for the senses.

## Tank-front backrest

Shape: Round Suitable for: WC

### How to obtain the reference number

Replace the ".." with the desired finish code from the list below

004 Ice White

F3T Passion Red