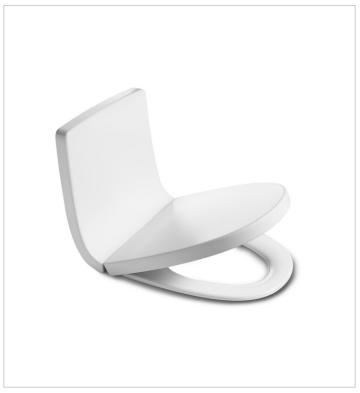

## Tank-front backrest

Shape: Round Suitable for: WC

### How to obtain the reference number

Replace the ".." with the desired finish code from the list below

004 Ice White

F3T Passion Red