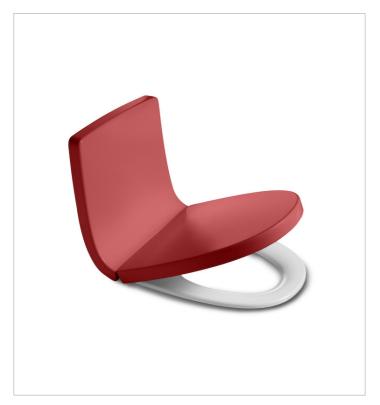

## Tank-front backrest

Shape: Round Suitable for: WC

### How to obtain the reference number

Replace the ".." with the desired finish code from the list below

004 Ice White

F3T Passion Red