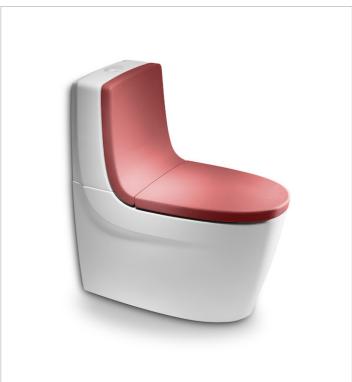

### Compatible with

342657..0 Vitreous china close-coupled WC with dual outlet

341650..0 Dual flush 6/3L WC cistern