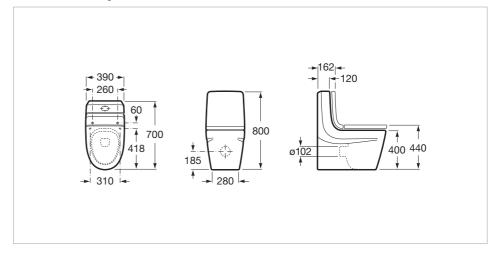

enses. Conceived by the Austrian designer Erwin Leo Himmel, this collection has opted for intense colours to imbue the bathroom space with happiness and a free-and-easy air. What is more, its harmonious forms and textured finishes appeal to the most demanding sense of touch. Vincent Gregoire, creative manager of the renowned agency Nelly, has chosen a range of colour schemes to make this series a genuine gift for the senses.

## Tank-front backrest

Shape: Round Suitable for: WC

#### Colours and finishes

### How to obtain the reference number

Replace the ".." with the desired finish code from the list below



004 Ice White



F3T Passion Red

### Compatible with

342657..0 Vitreous china close-coupled WC with dual outlet

341650..0 Dual flush 6/3L WC cistern

# **Technical drawings**







Khroma Ref. 80165A...