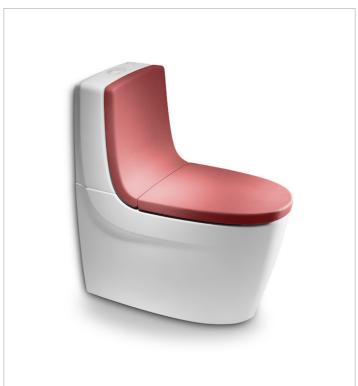

## Soft-closing seat and cover for toilet

Shape: Round Suitable for: WC

## Colours and finishes

How to obtain the reference number

Replace the ".." with the desired finish code from the list below

004 Ice White

F3T Passion Red