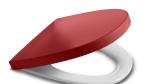

## Soft-closing seat and cover for toilet

Shape: Round Suitable for: WC

## Colours and finishes

How to obtain the reference number

Replace the ".." with the desired finish code from the list below

004 Ice White

F3T Passion Red