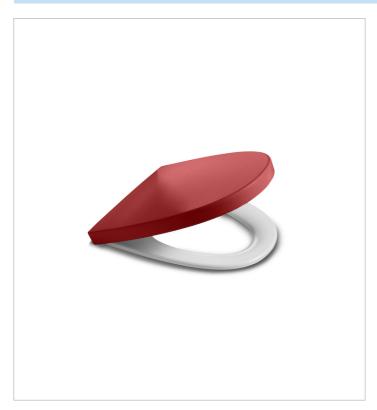

**Khroma** Ref. 801652...

Colour and texture at the service of the

collection has opted for intense colours to

happiness and a free-and-easy air. What

senses. Conceived by the Austrian

designer Erwin Leo Himmel, this

imbue the bathroom space with

is more, its harmonious forms and

## Compatible with

342657..0 Vitreous china close-coupled WC with dual outlet

346657..0 Vitreous china wall-hung WC with horizontal outlet

347657..0 Single floorstanding WC with dual outlet