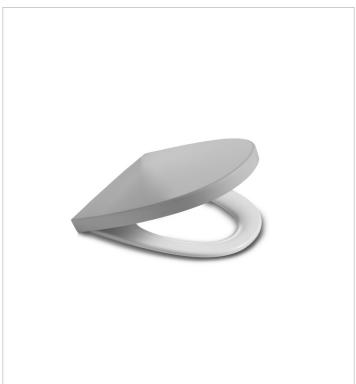

801652...



Colour and texture at the service of the

collection has opted for intense colours to

happiness and a free-and-easy air. What

senses. Conceived by the Austrian

designer Erwin Leo Himmel, this

imbue the bathroom space with

is more, its harmonious forms and

## Soft-closing seat and cover for toilet

Shape: Round Suitable for: WC



## Colours and finishes

How to obtain the reference number

Replace the ".." with the desired finish code from the list below



004 Ice White



F3T Passion Red

## Compatible with

342657..0 Vitreous china close-coupled WC with dual outlet

346657..0 Vitreous china wall-hung WC with horizontal outlet

347657..0 Single floorstanding WC with dual outlet

## **Technical drawings**







Khroma Ref. 801652...











Khroma Ref. 801652...