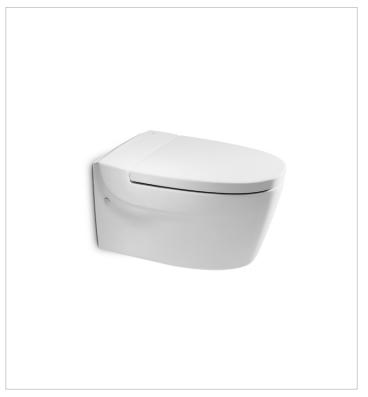

**Khroma** Ref. 801652...

Colour and texture at the service of the

collection has opted for intense colours to

happiness and a free-and-easy air. What

senses. Conceived by the Austrian

designer Erwin Leo Himmel, this

imbue the bathroom space with

is more, its harmonious forms and

## Compatible with

342657..0 Vitreous china close-coupled WC with dual outlet

346657..0 Vitreous china wall-hung WC with horizontal outlet

347657..0 Single floorstanding WC with dual outlet