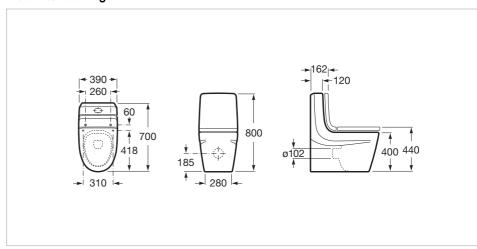

**Khroma** Ref. 801652...



Colour and texture at the service of the

collection has opted for intense colours to

happiness and a free-and-easy air. What

senses. Conceived by the Austrian

designer Erwin Leo Himmel, this

imbue the bathroom space with

is more, its harmonious forms and

## Soft-closing seat and cover for toilet

Shape: Round Suitable for: WC



## Colours and finishes

How to obtain the reference number

Replace the ".." with the desired finish code from the list below



004 Ice White



F3T Passion Red

## Compatible with

342657..0 Vitreous china close-coupled WC with dual outlet

346657..0 Vitreous china wall-hung WC with horizontal outlet

347657..0 Single floorstanding WC with dual outlet

## **Technical drawings**







Khroma Ref. 801652...











Khroma Ref. 801652...