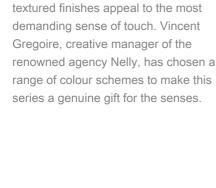

## Soft-closing seat and cover for toilet

Shape: Round Suitable for: WC

## Colours and finishes

How to obtain the reference number

Replace the ".." with the desired finish code from the list below

004 Ice White

F3T Passion Red