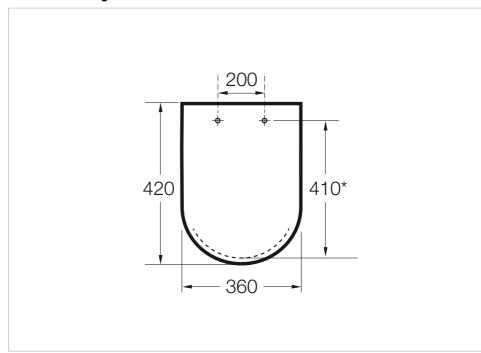

hes

How to obtain the reference number

Replace the ".." with the desired finish code from the list below



00 White

#### Compatible with

346627..0 Compact vitreous china wall-hung WC with horizontal outlet

347627..0 Single floorstanding WC with dual outlet

A design ideal for complex and virtually impossible spaces that adapts perfectly and faces up to the challenges posed by modern-day interiors to achieve a maximum adaptability whose only contribution is positive, without compromising on design.



# Designed by Ramon Benedito

A Barcelona industrial designer with a world-wide reputation – and a worldwide prize-winner. Over the 20 years he has worked with Roca he has employed a design criteria that can be summed up in a single sentence: rigour as a method.

### Technical drawings







Hall Ref. 801620..4