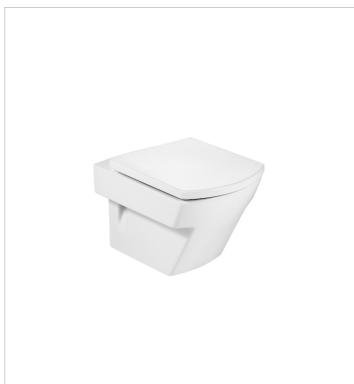

#### Compatible with

346627..0 Compact vitreous china wall-hung WC with horizontal outlet

347627..0 Single floorstanding WC with dual outlet

A design ideal for complex and virtually impossible spaces that adapts perfectly and faces up to the challenges posed by modern-day interiors to achieve a maximum adaptability whose only contribution is positive, without compromising on design.