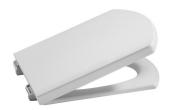

## Compact lacquered seat and cover for toilet

Compact seat / cover

Hinge material: Stainless steel

Shape: Square Suitable for: WC

#### Compatible with

346627..0 Compact vitreous china wall-hung WC with horizontal outlet

347627..0 Single floorstanding WC with dual outlet

A design ideal for complex and virtually impossible spaces that adapts perfectly and faces up to the challenges posed by modern-day interiors to achieve a maximum adaptability whose only contribution is positive, without compromising on design.