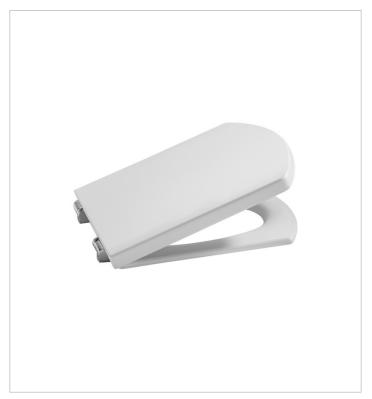

## Compact lacquered seat and cover for toilet

Compact seat / cover

Hinge material: Stainless steel

Shape: Square Suitable for: WC

#### Compatible with

346627..0 Compact vitreous china wall-hung WC with horizontal outlet

347627..0 Single floorstanding WC with dual outlet

A design ideal for complex and virtually impossible spaces that adapts perfectly and faces up to the challenges posed by modern-day interiors to achieve a maximum adaptability whose only contribution is positive, without compromising on design.