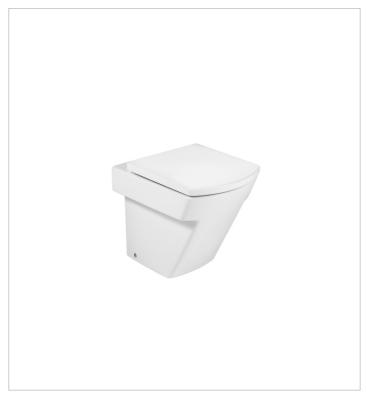

#### Compatible with

346627..0 Compact vitreous china wall-hung WC with horizontal outlet

347627..0 Single floorstanding WC with dual outlet

A design ideal for complex and virtually impossible spaces that adapts perfectly and faces up to the challenges posed by modern-day interiors to achieve a maximum adaptability whose only contribution is positive, without compromising on design.