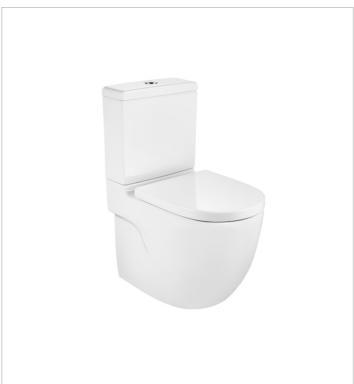

#### Compatible with

342248..0 Compact back to wall vitreous china close-coupled WC with dual outlet 34224C..U Comfort height back to wall vitreous china close-coupled WC with dual outlet 346248..0 Compact vitreous china wall-hung WC with horizontal outlet