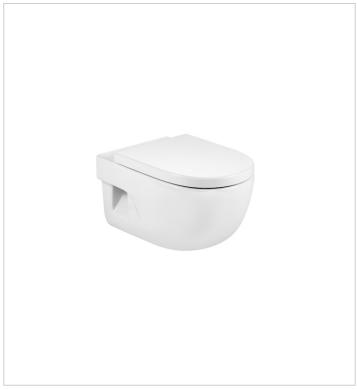

#### Compatible with

342248..0 Compact back to wall vitreous china close-coupled WC with dual outlet 34224C..U Comfort height back to wall vitreous china close-coupled WC with dual outlet 346248..0 Compact vitreous china wall-hung WC with horizontal outlet