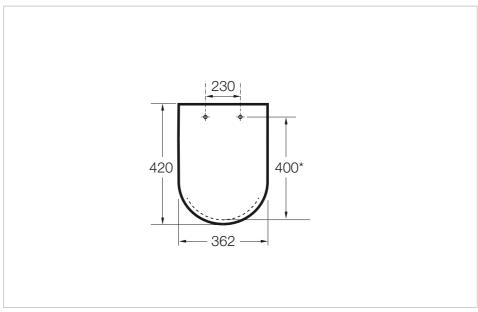

# Meridian-N Ref. 8012AC..4



One single concept for a thousand solutions. One single concept to fulfil any need. The most versatile and global range.

## Soft-closing compact lacquered seat and cover for toilet

Compact seat / cover

Hinge material: Stainless steel

Shape: Round Suitable for: WC



#### Colours and finishes

How to obtain the reference number

Replace the ".." with the desired finish code from the list below



00 White

#### Compatible with

342248..0 Compact back to wall vitreous china close-coupled WC with dual outlet 34224C..U Comfort height back to wall vitreous china close-coupled WC with dual outlet 346248..0 Compact vitreous china wall-hung WC with horizontal outlet

### **Technical drawings**







Meridian-N Ref. 8012AC..4