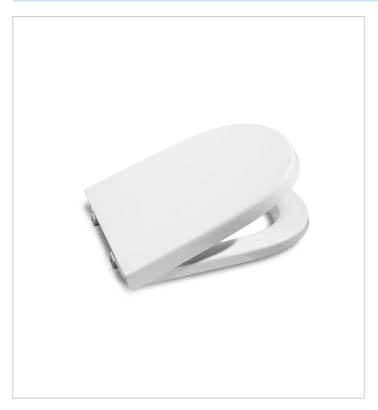

## Compact seat and cover for toilet

Compact seat / cover

Hinge material: Stainless steel

Shape: Round Suitable for: WC