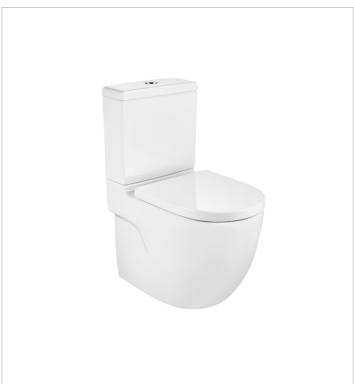

## Compatible with

342248..0 Compact back to wall vitreous china close-coupled WC with dual outlet 34224C..U Comfort height back to wall vitreous china close-coupled WC with dual outlet 346248..0 Compact vitreous china wall-hung WC with horizontal outlet