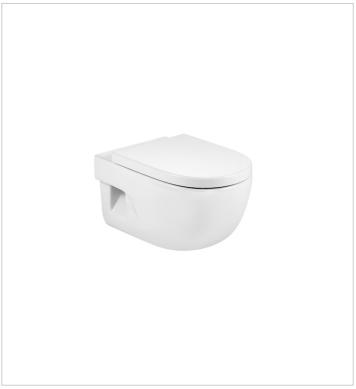

## Compatible with

342248..0 Compact back to wall vitreous china close-coupled WC with dual outlet 34224C..U Comfort height back to wall vitreous china close-coupled WC with dual outlet 346248..0 Compact vitreous china wall-hung WC with horizontal outlet