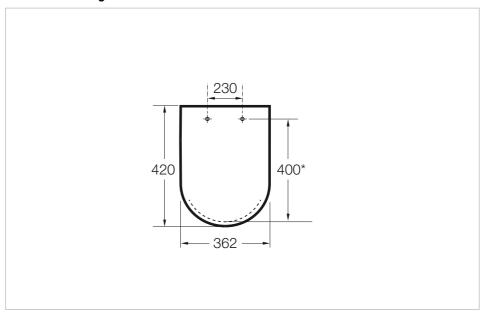

Meridian-N Ref. 8012AB..4



One single concept for a thousand solutions. One single concept to fulfil any need. The most versatile and global range.

## Compact seat and cover for toilet

Compact seat / cover

Hinge material: Stainless steel

Shape: Round Suitable for: WC

## Colours and finishes

How to obtain the reference number

Replace the ".." with the desired finish code from the list below



00 White

## Compatible with

342248..0 Compact back to wall vitreous china close-coupled WC with dual outlet 34224C..U Comfort height back to wall vitreous china close-coupled WC with dual outlet 346248..0 Compact vitreous china wall-hung WC with horizontal outlet

## **Technical drawings**







Meridian-N Ref. 8012AB..4