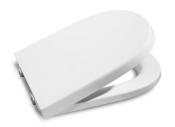

## Compact seat and cover for toilet

Compact seat / cover

Hinge material: Stainless steel

Shape: Round Suitable for: WC