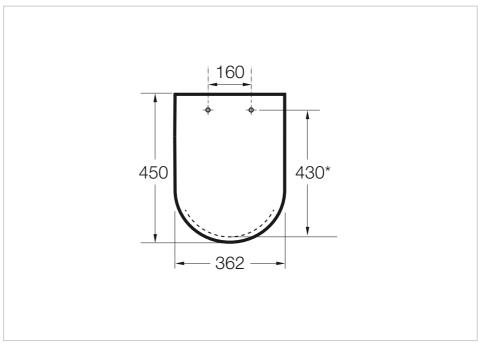

# Meridian-N Ref. 8012A2..4

Soft-closing seat and cover for toilet



# Shape: Round

Shape: Round Suitable for: WC



One single concept for a thousand solutions. One single concept to fulfil any need. The most versatile and global range.

#### Colours and finishes

How to obtain the reference number

Replace the ".." with the desired finish code from the list below



00 White

### Compatible with

342247..0 Vitreous china close-coupled WC with dual outlet

346247..0 Vitreous china wall-hung WC with horizontal outlet

347247..0 Single floorstanding WC with dual outlet

## Technical drawings







Meridian-N Ref. 8012A2..4