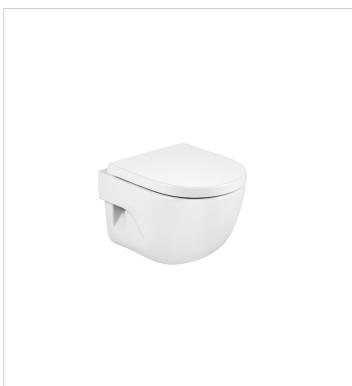

### Compatible with

342247..0 Vitreous china close-coupled WC with dual outlet

346247..0 Vitreous china wall-hung WC with horizontal outlet

347247..0 Single floorstanding WC with dual outlet