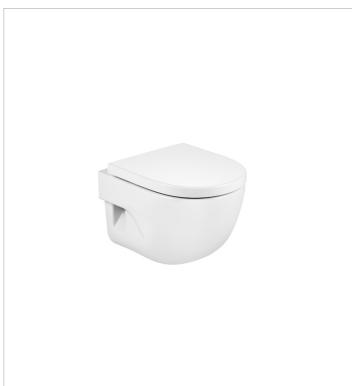

## Compatible with

342247..0 Vitreous china close-coupled WC with dual outlet

346247..0 Vitreous china wall-hung WC with horizontal outlet

347247..0 Single floorstanding WC with dual outlet