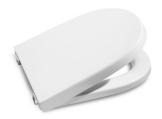

Meridian-N Ref. 8012A0..4

One single concept for a thousand solutions. One single concept to fulfil any need. The most versatile and global range.

## Seat and cover for toilet

Hinge material: Stainless steel Shape: Round Suitable for: WC