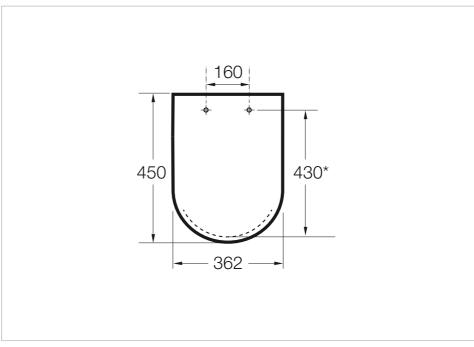

Meridian-N Ref. 8012A0..4



One single concept for a thousand solutions. One single concept to fulfil any need. The most versatile and global range.

## Seat and cover for toilet

Hinge material: Stainless steel Shape: Round Suitable for: WC

## Colours and finishes

How to obtain the reference number

Replace the ".." with the desired finish code from the list below



00 White

## Compatible with

342247..0 Vitreous china close-coupled WC with dual outlet

346247..0 Vitreous china wall-hung WC with horizontal outlet

347247..0 Single floorstanding WC with dual outlet

## **Technical drawings**







Meridian-N Ref. 8012A0..4