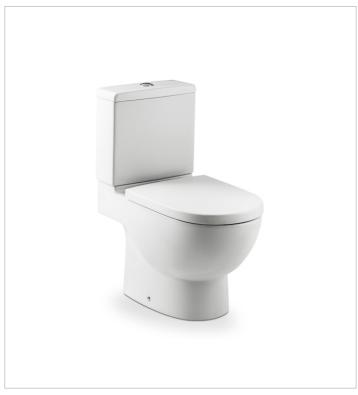

## Compatible with

342247..0 Vitreous china close-coupled WC with dual outlet

346247..0 Vitreous china wall-hung WC with horizontal outlet

347247..0 Single floorstanding WC with dual outlet