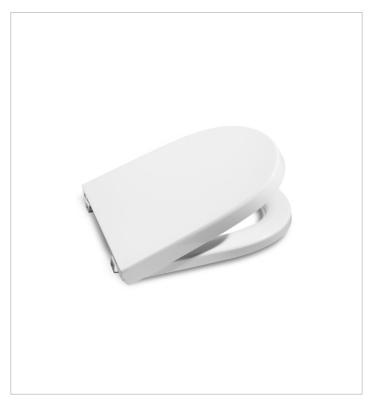

Meridian-N Ref. 8012A0..4

One single concept for a thousand solutions. One single concept to fulfil any need. The most versatile and global range.

## Seat and cover for toilet

Hinge material: Stainless steel Shape: Round Suitable for: WC