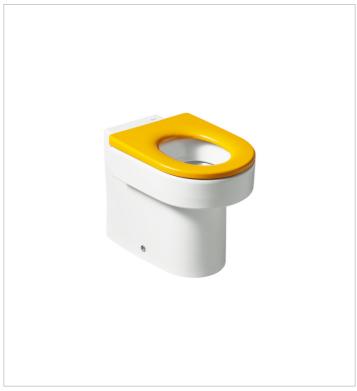

## Foam seat for kid's toilet

Hinge material: Plastic Shape: Round Suitable for: WC

From a formal viewpoint, Ramón Benedito has made the very most of this collection he offers us. He conserves the classical structures of the different elements in the bathroom but with a new perspective. The pieces are compact with forms that seek the essential. Their simplicity creates an uncluttered space that is committed to bathroom spaciousness as the basis of its character and functionality.

#### How to obtain the reference number

Replace the ".." with the desired finish code from the list below

00 White

71 Yellow

### Compatible with

347115..0 Single floorstanding WC with dual outlet

Happening Ref. 801116..4