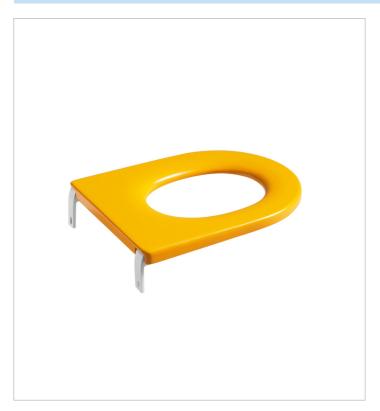

## Happening Ref. 801116..4

## Foam seat for kid's toilet

Hinge material: Plastic Shape: Round Suitable for: WC

From a formal viewpoint, Ramón Benedito has made the very most of this collection he offers us. He conserves the classical structures of the different elements in the bathroom but with a new perspective. The pieces are compact with forms that seek the essential. Their simplicity creates an uncluttered space that is committed to bathroom spaciousness as the basis of its character and functionality.