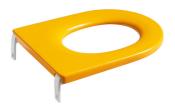

## Happening Ref. 801116..4

## Foam seat for kid's toilet

Hinge material: Plastic Shape: Round Suitable for: WC

From a formal viewpoint, Ramón Benedito has made the very most of this collection he offers us. He conserves the classical structures of the different elements in the bathroom but with a new perspective. The pieces are compact with forms that seek the essential. Their simplicity creates an uncluttered space that is committed to bathroom spaciousness as the basis of its character and functionality.