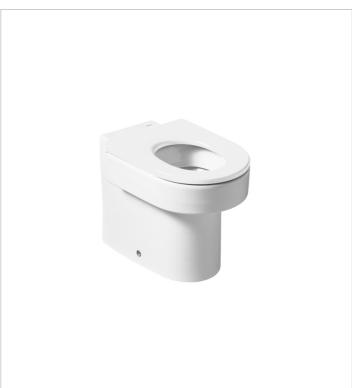

### Compatible with

347115..0 Single floorstanding WC with dual outlet

Happening Ref. 801116..4