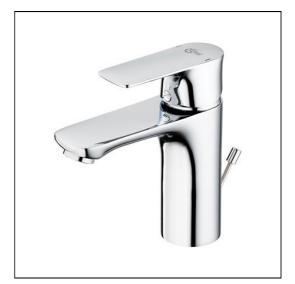

### **ILLUSTRATED**

A7063

Concept Air project basin mixer with popup waste, single