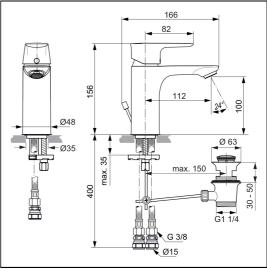

### **Special Notes**

Suitable for balanced supplies. Inlets with flexible hoses and connections for 15mm copper tails. Consideration should be given to safe hot water delivery and the use of an appropriate temperature reduction device. Fitted with a 5 lpm outlet flow regulator.