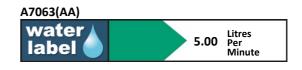

## Concept Air Project Basin Mixer PUW

### **ILLUSTRATED**

A7063

Concept Air project basin mixer with popup waste, single

# ILLUSTRATED PRODUCT DETAILS

Weights

**A7063** 1.63 KG

Materials

A7063 Chrome Plated Brass

**Finishes** 

A7063

Chrome (AA)

Flow rates

A7063 5 Litres per minute @ 3

bar pressure

**Designer** Quadro

### **Special Notes**

Suitable for balanced supplies. Inlets with flexible hoses and connections for 15mm copper tails. Consideration should be given to safe hot water delivery and the use of an appropriate temperature reduction device. Fitted with a 5 lpm outlet flow regulator.





### **ACCREDITATIONS**