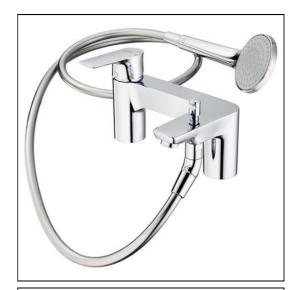

## **ILLUSTRATED**

A7052 Concept Air 2 tap hole bath shower mixer, single lever

### **ILLUSTRATED PRODUCT DETAILS**

Weights

A7052 3.69 KG

**Materials** 

A7052 Chrome Plated Brass

Flow rates

A7052 25.5 Litres per minute @

3 bar pressure

Chrome (AA)

Designer Quadro

**Finishes** A7052