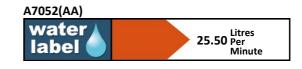

### **ILLUSTRATED PRODUCT DETAILS**

Weights

A7052 3.69 KG

**Materials** 

A7052 Chrome Plated Brass

Flow rates

A7052 25.5 Litres per minute @

3 bar pressure