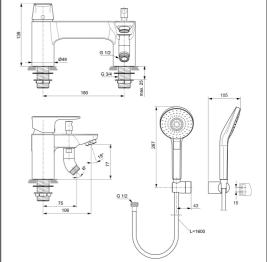

### **ILLUSTRATED PRODUCT DETAILS**

Weights

A7052 3.69 KG

**Materials** 

A7052 Chrome Plated Brass

Flow rates

A7052 25.5 Litres per minute @

3 bar pressure

#### **Special Notes**

Suitable for balanced supplies. Inlets 3/4in BSP male coned for copper. Supplied with brass back nuts. Consideration should be given to safe hot water delivery and the use of an appropriate temperature reduction device. Unregulated flow rate 15 litres per minute at 1 bar.