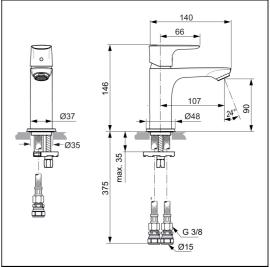

## **ILLUSTRATED PRODUCT DETAILS**

Weights

**A7047** 1.14 KG **A7047** Chrome (AA)

**Materials** 

A7047 Chrome Plated Brass

Flow rates

**Finishes** 

A7047 5 Litres per minute @ 3

bar pressure

**Designer** Quadro

#### **Special Notes**

Suitable for balanced supplies. Inlets with flexible hoses and connections for 15mm copper tails. Consideration should be given to safe hot water delivery and the use of an appropriate temperature reduction device. Fitted with a 5 lpm outlet flow regulator.