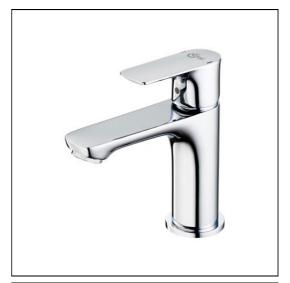

# Concept Air Slim Basin Mixer No Waste

## **ILLUSTRATED**

A7047 Concept Air slim basin mixer no waste single lever