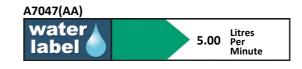

## **ILLUSTRATED PRODUCT DETAILS**

Weights

**A7047** 1.14 KG **A7047** Chrome (AA)

**Materials** 

A7047 Chrome Plated Brass

Flow rates

**Finishes** 

A7047 5 Litres per minute @ 3

bar pressure

**Designer** Quadro