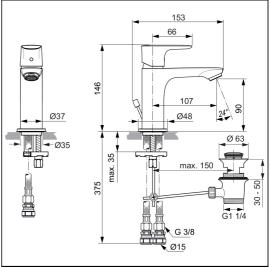

### **ILLUSTRATED PRODUCT DETAILS**

Weights

**A7046** 1.44 KG **A7046** Chrome (AA)

**Materials** 

A7046 Chrome Plated Brass Flow rates

A7046 5 Litres per minute @ 3

bar pressure

**Designer** Quadro

#### **Special Notes**

Suitable for balanced supplies. Inlets with flexible hoses and connections for 15mm copper tails. Consideration should be given to safe hot water delivery and the use of an appropriate temperature reduction device. Fitted with a 5 lpm outlet flow regulator.