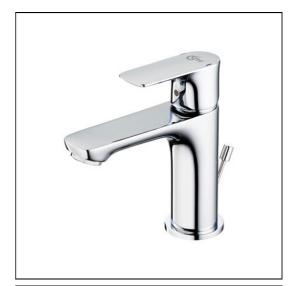

# Concept Air Slim Basin Mixer PUW

## **ILLUSTRATED**

A7046 Concept Air slim basin mixer with popup waste, single

lever