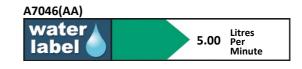

### **ILLUSTRATED PRODUCT DETAILS**

Weights

**A7046** 1.44 KG **A7046** Chrome (AA)

**Materials** 

A7046 Chrome Plated Brass Flow rates

A7046 5 Litres per minute @ 3

bar pressure

**Designer** Quadro