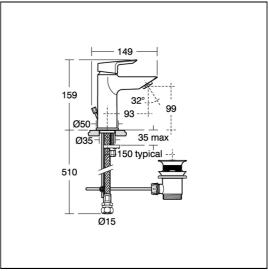

# **ILLUSTRATED PRODUCT DETAILS**

Weights

**A6592** 1.71 KG

**Materials** 

A6592 Chrome Plated Metal

**Finishes** 

A6592

Chrome (AA)

Flow rates

**A6592** 5 Litres per minute @ 3

bar pressure

Designer

Artefakt Industriekultur

### **Special Notes**

Suitable for balanced supplies. Inlets with flexible hoses and 15mm compression connections. Factory fitted 5 lpm flow regulator. Consideration should be given to safe hot water delivery and the use of an appropriate temperature reduction device such as A5900AA. Unregulated flow rate 4.7 litres per minute at 0.3 bar.