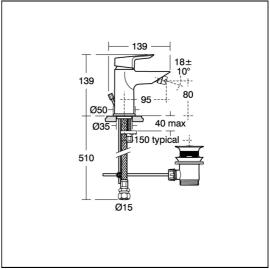

Flow rates

A6589 5 Litres per minute @ 3

bar pressure

Designer

Artefakt Industriekultur

### **Special Notes**

Suitable for balanced supplies. Inlets with flexible hoses and 15mm compression connections. Factory fitted 5 lpm flow regulator. Consideration should be given to safe hot water delivery and the use of an appropriate temperature reduction device such as A5900AA. Unregulated flow rate 4.0 litres per minute at 0.7 bar.