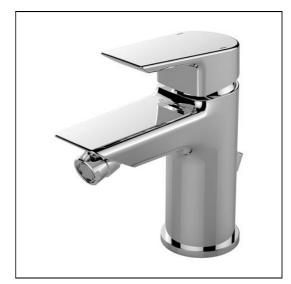

# Tesi Single Lever Bidet Mixer

## **ILLUSTRATED**

A6589 Tesi single lever bidet mixer with pop-up waste and 5lpm

eco flow regulator