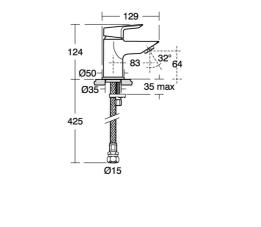

#### Weights

Materials A6588

A6588 1.30 KG

A6588 Chrome (AA)

**Finishes** 

Flow rates A6588 5 Litres per minute @ 3 bar pressure

#### Special Notes

Suitable for balanced supplies. Inlets with flexible hoses and 15mm compression connections. Factory fitted 5 lpm flow regulator. Consideration should be given to safe hot water delivery and the use of an appropriate temperature reduction device such as A5900AA. Unregulated flow rate 4.7 litres per minute at 0.3 bar.