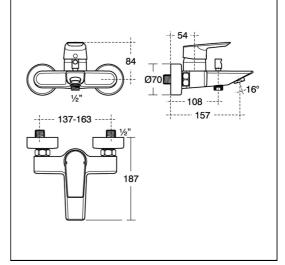

# **ILLUSTRATED PRODUCT DETAILS**

Weights

A6583 2.03 KG

 Finishes

 A6583
 Chrome (AA)

**Materials** 

A6583 Chrome Plated Metal

Standards