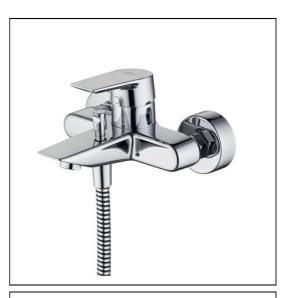

# Tesi Single Lever Exposed Bath Shower Mixer

### ILLUSTRATED

A6583 Tesi single lever exposed bath shower mixer

### **OPTIONS**

**B9556** Idealrain S3 shower kit with 3 function 80mm handspray, 600mm metal slide rail, 1.8m hose & integrated soap dish.

# **ILLUSTRATED PRODUCT DETAILS**

Weights

A6583 2.03 KG

 Finishes

 A6583
 Chrome (AA)

**Materials** 

A6583 Chrome Plated Metal

Standards

BS EN817

#### **Special Notes**

Suitable for balanced supplies. Consideration should be given to safe hot water delivery and the use of an appropriate temperature reduction device such as A5901AA. Unregulated flow rate 15 litres per minute at 1.5 bar.





## ACCREDITATIONS



E: info@idealspec.co.uk | T: 0870 122 8822 | F: 0870 122 8282 | www.idealspec.co.uk