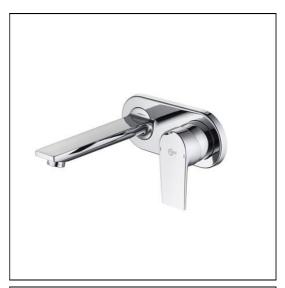

## Tesi Single Lever Built-In Basin Mixer

## **ILLUSTRATED**

A6578 Tesi single lever built in basin mixer kit 2, built in, requires

kit 1 A5948NU

A5948 Built-in basin mixer kit 1, horizontal

## **ILLUSTRATED PRODUCT DETAILS**

Weights Finishes A6578 1.36 KG A6578 Chrome (AA) A5948 1.26 KG Unfinished (NU) A5948 Materials A6578 Chrome Plated Metal Flow rates A6578 5 Litres per minute @ 3 bar pressure Designer Artefakt Industriekultur