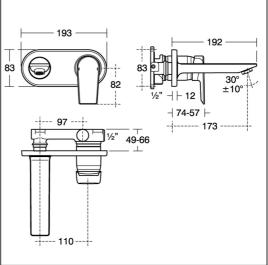

**Standards** 

**BS EN817** 

**Special Notes** 

Suitable for balanced supplies. Inlets with flexible hoses and 15mm compression connections. Factory fitted 5 lpm flow regulator. Consideration should be given to safe hot water delivery and the use of an appropriate temperature reduction device such as A5900AA. Unregulated flow rate 4.7 litres per minute at 0.3 bar.