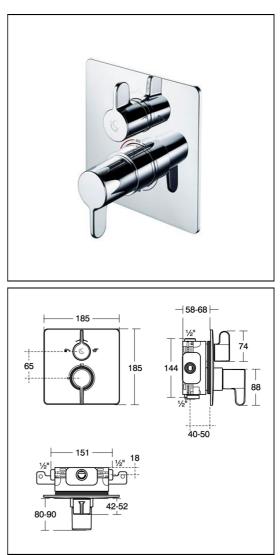

## ILLUSTRATED

A6378 Freedom built-in thermostatic shower mixer with diverter, square faceplate and metal lever handles