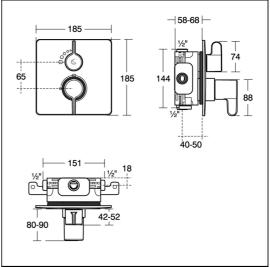

### **ILLUSTRATED PRODUCT DETAILS**

Weights

**A6377** 3.20 KG **A6377** Chrome finish (AA)

**Materials** 

A6377 Chrome Plated Brass

Flow rates

**Finishes** 

**A6377** 32 Litres per minute @ 3

bar pressure

Designer

Robin Levien, RDI

#### **Special Notes**

Suitable for balanced water supplies. Inlets 1/2in BSP female. Minimum operating pressure 0.1bar but 0.8bar is required to give a minimum acceptable bath filling rate of 16 litres per minute.