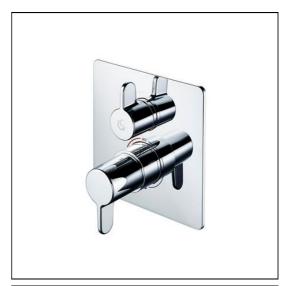

## **ILLUSTRATED**

A6377 Freedom built-in thermostatic shower mixer with square

faceplate and metal lever handles