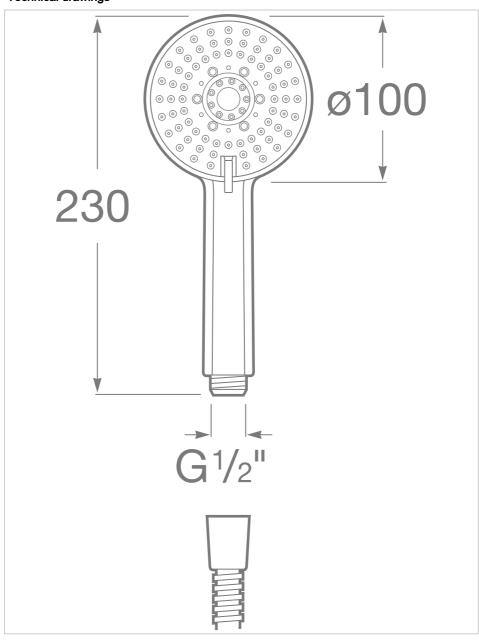

# 100/3. Handshower with 3 functions: Rain, Tonic and Pulse

Diameter (mm): 100 Finish: Chrome Number of functions: 3 Shape: Circular

## **Technical drawings**

Stella Ref. 5B1B03C00