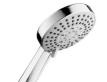

### Includes

5B1B03C00 100/3. Handshower with 3 functions: Rain, Tonic and Pulse

New shower columns featuring advanced materials that include thermostatic mixer, multifunction handshower and a big showerhead available in round and rectangular versions.

# 100/3. Handshower with 3 functions: Rain, Tonic and Pulse

Diameter (mm): 100 Finish: Chrome Number of functions: 3 Shape: Circular