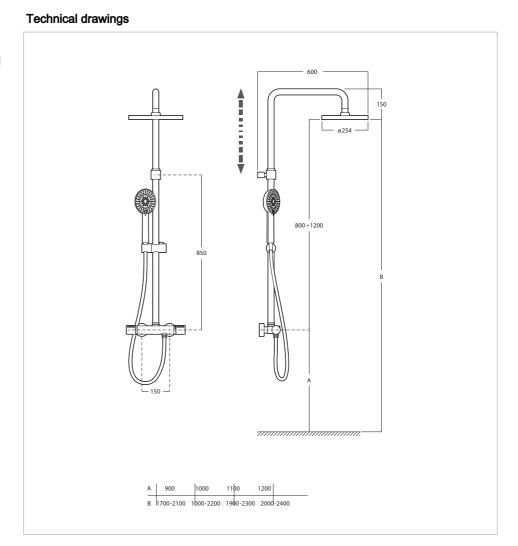

## **Dimensions**

Width: 600 mm. Height: 1350 mm.

## **Technical drawings**

Stella Ref. 5B1B03C00