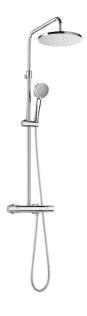

# **ROUND - Thermostatic shower column**

Handset: Included Installation type: Wall-mounted Mixer type: Thermostatic Number of water outlets: 2 Shower flexible hose included Showerhead functions: Rain Showerhead shape: Circular

Suitable for: Shower Valve: Included

Finish: Chrome

## **Dimensions**

Width: 600 mm. Height: 1350 mm.