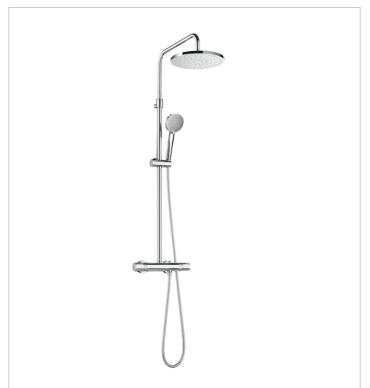

# **ROUND - Thermostatic shower column**

Handset: Included Installation type: Wall-mounted Mixer type: Thermostatic Number of water outlets: 2 Shower flexible hose included Showerhead functions: Rain Showerhead shape: Circular

Suitable for: Shower Valve: Included

Finish: Chrome

### Includes

5B1B03C00 100/3. Handshower with 3 functions: Rain, Tonic and Pulse

New shower columns featuring advanced materials that include thermostatic mixer, multifunction handshower and a big showerhead available in round and rectangular versions.