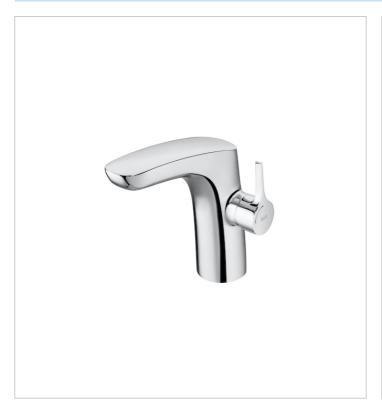

## Smooth body basin mixer with click clack waste, Cold Start

Application: Basin Click-clack waste

Cold water starts in the central position to save

energy

Finish: Chrome

Flexible supply hoses included Installation type: Deck-mounted Type of cartridge: Ceramic Disc Water and energy-saving Water flow restrictor

## **Technical drawings**

150 8° 170 49 M8 350 G<sup>3</sup>/<sub>8</sub>"

With soft outlines and an extraordinary elegance and personality, its slim side handle makes the difference in a modern single-lever faucet ideal for bathrooms with a clear urban character.