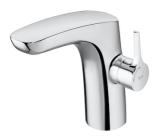

## Smooth body basin mixer with click clack waste, Cold Start

Application: Basin Click-clack waste

Cold water starts in the central position to save

energy

Finish: Chrome

Flexible supply hoses included Installation type: Deck-mounted Type of cartridge: Ceramic Disc Water and energy-saving Water flow restrictor

## **Technical drawings**

150 8° 170 49 M8 350 G<sup>3</sup>/<sub>8</sub>"

With soft outlines and an extraordinary elegance and personality, its slim side handle makes the difference in a modern single-lever faucet ideal for bathrooms with a clear urban character.