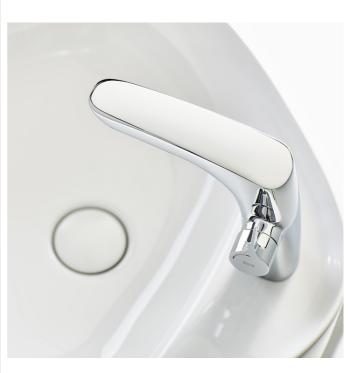

## Smooth body basin mixer with click clack waste, Cold Start

Application: Basin Click-clack waste

Cold water starts in the central position to save

energy

Finish: Chrome

Flexible supply hoses included Installation type: Deck-mounted Type of cartridge: Ceramic Disc Water and energy-saving Water flow restrictor

## **Technical drawings**

150 8° 170 49 M8 350 G<sup>3</sup>/<sub>8</sub>"

With soft outlines and an extraordinary elegance and personality, its slim side handle makes the difference in a modern single-lever faucet ideal for bathrooms with a clear urban character.